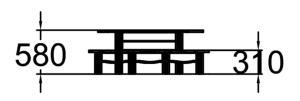

| User age                      | 1+                             |
|-------------------------------|--------------------------------|
| Number of users               | 6                              |
| Product length, mm            | 2080                           |
| Product width, mm             | 1600                           |
| Product height, mm            | 580                            |
| Falling space, m <sup>2</sup> | 19.7                           |
| Height required, mm           | 2080                           |
| Max. free fall height, mm     | 580                            |
| Safety info                   | EN 1176-1 TÜV                  |
| Installation time (for 1), H  | 1                              |
| Foundation options            | deep_mounting surface mounting |
| Wood                          | 66                             |