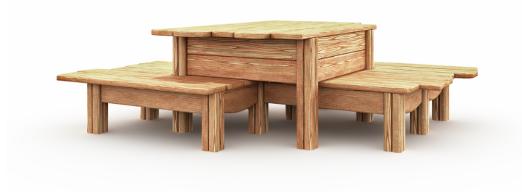

## LOUNGE SAND TABLE

Jenni's bakery is a combination of tabletop and seats, designed for children. It can be used for sand play, a picnic, or just for taking a little rest while playing. The levels are an ideal space for imaginary play, so they may also become cash registers or beds in animal hospitals. The product is part of the Flora family and is designed for deep mounting like sandpits, without metal feet. The product is manufactured from locally sourced nordic pine. Available in Natural Tone and Flora Brown.