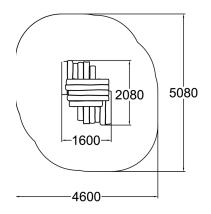

| User age                      | 1+                             |
|-------------------------------|--------------------------------|
| Number of users               | 6                              |
| Product length, mm            | 2080                           |
| Product width, mm             | 1600                           |
| Product height, mm            | 580                            |
| Falling space, m <sup>2</sup> | 19.7                           |
| Height required, mm           | 2080                           |
| Max. free fall height, mm     | 580                            |
| Safety info                   | EN 1176-1 TÜV                  |
| Installation time (for 1), H  | 1                              |
| Foundation options            | deep_mounting surface mounting |
| Wood                          | 66                             |