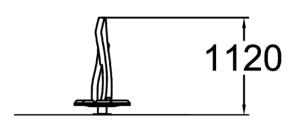

| User age                      | 3+                             |
|-------------------------------|--------------------------------|
| Number of users               | 2                              |
| Product length, mm            | 640                            |
| Product width, mm             | 640                            |
| Product height, mm            | 1120                           |
| Impact area, m²               | 16.9                           |
| Falling space, m <sup>2</sup> | 16.9                           |
| Height required, mm           | 2170                           |
| Max. free fall height, mm     | 1000                           |
| Safety info                   | EN 1176-1, 5 TÜV               |
| Installation time (for 1), H  | 3                              |
| Foundation options            | deep_mounting surface_mounting |
| Wood                          |                                |
| Metal                         | 6                              |