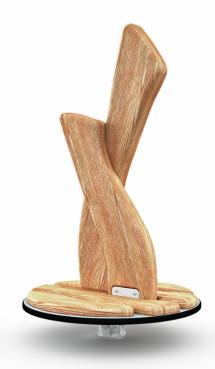

## The Fairy's Carousel

Wooden carousel with a round base and a crossed-over wooden centre post. This carousel requires only a little space (Ø 640 mm) and is a favourite with kids year after year. The carousel offers a thrilling ride that will make heads spin. The Fairy's Carousel will develop kids' balance in a fun way. The product is manufactured from locally sourced nordic pine. Available in Natural Tone and Flora Brown.