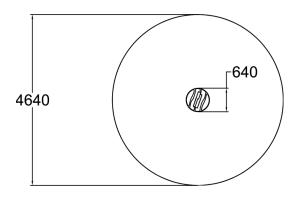

## The Fairy's Carousel

Wooden carousel with a round base and a crossed-over wooden centre post. This carousel requires only a little space (Ø 640 mm) and is a favourite with kids year after year. The carousel offers a thrilling ride that will make heads spin. The Fairy's Carousel will develop kids' balance in a fun way. The product is manufactured from locally sourced nordic pine. Available in Natural Tone and Flora Brown.

| User age                      | 3+                             |
|-------------------------------|--------------------------------|
| Number of users               | 2                              |
| Product length, mm            | 640                            |
| Product width, mm             | 640                            |
| Product height, mm            | 1120                           |
| Impact area, m²               | 16.9                           |
| Falling space, m <sup>2</sup> | 16.9                           |
| Height required, mm           | 2170                           |
| Max. free fall height, mm     | 1000                           |
| Safety info                   | EN 1176-1, 5 TÜV               |
| Installation time (for 1), H  | 3                              |
| Foundation options            | deep_mounting surface_mounting |
| Wood                          |                                |
| Metal                         | 6                              |