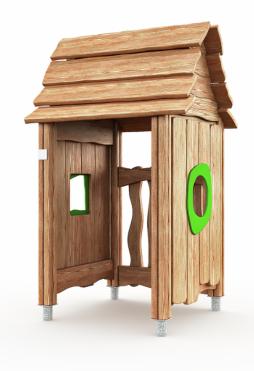

## Little Hut

This adorable Little Hut is designed for children and is perfect for all types of games. The hut is open on one side, with two walls with windows, and a fence on the other three sides. The Little Hut is fun as a self-standing feature, as a group of Little Huts, or together with other Troll Village buildings. You can furnish it yourself or let children use their imagination with its interiors. Green window frames give a welcoming, bright accent of colour. A chimney crowns the playful design. This product does not require impact attenuating surfacing. The product is manufactured from locally sourced nordic pine. Available in Natural Tone and Flora Brown.