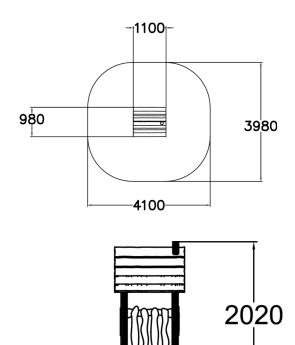

| Product length, mm            | 1100                           |
|-------------------------------|--------------------------------|
| Product width, mm             | 980                            |
| Product height, mm            | 2080                           |
| Falling space, m <sup>2</sup> | 14.4                           |
| Height required, mm           | 3330                           |
| Safety info                   | EN 1176-1 TÜV                  |
| Foundation options            | deep_mounting surface_mounting |
| Wood                          | 66                             |
| Metal                         |                                |