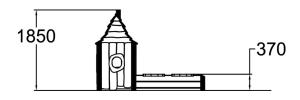

| User age                      | 1+               |
|-------------------------------|------------------|
| · ·                           | ·                |
| Number of users               | 10               |
| Product length, mm            | 2000             |
| Product width, mm             | 2540             |
| Product height, mm            | 1850             |
| Falling space, m <sup>2</sup> | 23.1             |
| Height required, mm           | 2170             |
| Max. free fall height, mm     | 370              |
| Safety info                   | EN 1176-1 TÜV    |
| Installation time (for 1), H  | 3                |
| Foundation options            | deep_mounting    |
|                               | surface_mounting |
| Wood                          | <b>66</b>        |
| Metal                         |                  |