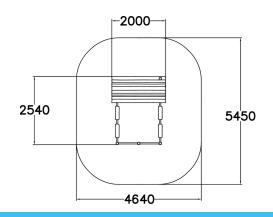

| User age                      | 1+               |
|-------------------------------|------------------|
| · ·                           | ·                |
| Number of users               | 10               |
| Product length, mm            | 2000             |
| Product width, mm             | 2540             |
| Product height, mm            | 1850             |
| Falling space, m <sup>2</sup> | 23.1             |
| Height required, mm           | 2170             |
| Max. free fall height, mm     | 370              |
| Safety info                   | EN 1176-1 TÜV    |
| Installation time (for 1), H  | 3                |
| Foundation options            | deep_mounting    |
|                               | surface_mounting |
| Wood                          | <b>66</b>        |
| Metal                         |                  |