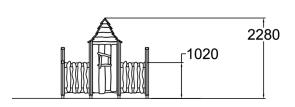

## Flora facade

With three fence walls and a turret, the modifiable facade is an impressive feature. The facade can be used as a fence, partition element or as a stage for a puppet theatre. The fence section is easy to extend with additional fence and post packs. Children remain in full view for supervision through the fence pickets. The supporting fence and turret elements can be installed in the direction of your choice. Once installed, the bottom of the window frame is at the height of approx. one metre. Use the basic product and additional elements and features to build your own design according to your needs. This product does not require impact attenuating surfacing. The product is manufactured from locally sourced nordic pine. Available in Natural Tone and Flora Brown.

| User age                      | 1+                             |
|-------------------------------|--------------------------------|
| Number of users               | 6                              |
| Product length, mm            | 2490                           |
| Product width, mm             | 890                            |
| Product height, mm            | 2130                           |
| Falling space, m <sup>2</sup> | 16.2                           |
| Height required, mm           | 3630                           |
| Safety info                   | EN 1176-1 TÜV                  |
| Installation time (for 1), H  | 1                              |
| Foundation options            | deep_mounting surface mounting |
| Wood                          | 66                             |
| Metal                         | 6                              |