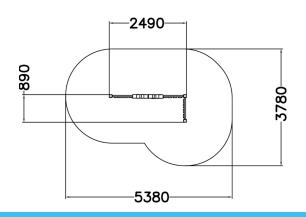

| User age                      | 1+                             |
|-------------------------------|--------------------------------|
| Number of users               | 6                              |
| Product length, mm            | 2490                           |
| Product width, mm             | 890                            |
| Product height, mm            | 2130                           |
| Falling space, m <sup>2</sup> | 16.2                           |
| Height required, mm           | 3630                           |
| Safety info                   | EN 1176-1 TÜV                  |
| Installation time (for 1), H  | 1                              |
| Foundation options            | deep_mounting surface mounting |
| Wood                          | 66                             |
| Metal                         | 6                              |