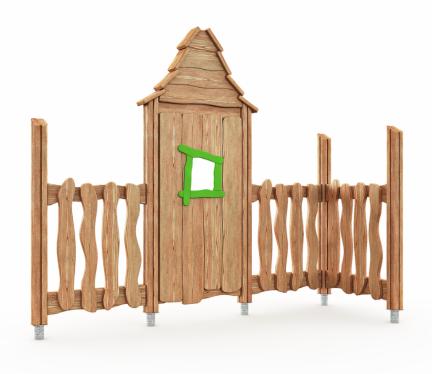

## Flora facade

With three fence walls and a turret, the modifiable facade is an impressive feature. The facade can be used as a fence, partition element or as a stage for a puppet theatre. The fence section is easy to extend with additional fence and post packs. Children remain in full view for supervision through the fence pickets. The supporting fence and turret elements can be installed in the direction of your choice. Once installed, the bottom of the window frame is at the height of approx. one metre. Use the basic product and additional elements and features to build your own design according to your needs. This product does not require impact attenuating surfacing. The product is manufactured from locally sourced nordic pine. Available in Natural Tone and Flora Brown.