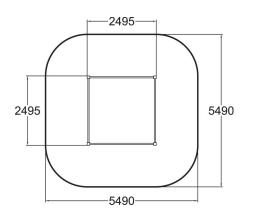

٢

A wooden sandbox with clean lines. Sand play offers children a good opportunity to use their imagination and improve their three-dimensional perception.

| User age                      | 1+            |
|-------------------------------|---------------|
| Number of users               | 13            |
| Product length, mm            | 2495          |
| Product width, mm             | 2495          |
| Product height, mm            | 380           |
| Falling space, m <sup>2</sup> | 28.3          |
| Height required, mm           | 2090          |
| Max. free fall height, mm     | 290           |
| Safety info                   | EN 1176-1 TÜV |
| Installation time (for 1), H  | 1.5           |
| Foundation options            | Deep mounting |