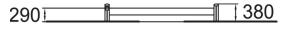

٢

A wooden sandbox with clean lines. Sand play offers children a good opportunity to use their imagination and improve their three-dimensional perception.

| User age                      | 1+            |
|-------------------------------|---------------|
| Number of users               | 13            |
| Product length, mm            | 2495          |
| Product width, mm             | 2495          |
| Product height, mm            | 380           |
| Falling space, m <sup>2</sup> | 28.3          |
| Height required, mm           | 2090          |
| Max. free fall height, mm     | 290           |
| Safety info                   | EN 1176-1 TÜV |
| Installation time (for 1), H  | 1.5           |
| Foundation options            | Deep mounting |