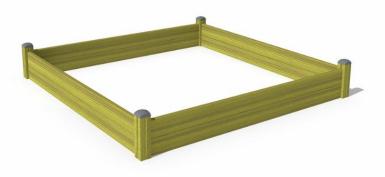

٢

A wooden sandbox with clean lines. Sand play offers children a good opportunity to use their imagination and improve their three-dimensional perception.

| User age                      | 1+            |
|-------------------------------|---------------|
| Number of users               | 13            |
| Product length, mm            | 2495          |
| Product width, mm             | 2495          |
| Product height, mm            | 380           |
| Falling space, m <sup>2</sup> | 28.3          |
| Height required, mm           | 2090          |
| Max. free fall height, mm     | 290           |
| Safety info                   | EN 1176-1 TÜV |
| Installation time (for 1), H  | 1.5           |
| Foundation options            | Deep mounting |