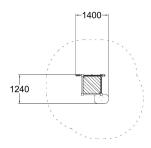

| Product length, mm            | 1400                                          |
|-------------------------------|-----------------------------------------------|
| Product width, mm             | 1240                                          |
| Product height, mm            | 3040                                          |
| Falling space, m <sup>2</sup> | 14.2                                          |
| Max. free fall height, mm     | 570                                           |
| Safety info                   | EN 1176-1 TÜV                                 |
| Foundation options            | deep_mounting<br>surface_mounting             |
| Wood                          | 6                                             |
| Colour of walls and HPL       | Linded Land Land Land Land Land Land Land Lan |