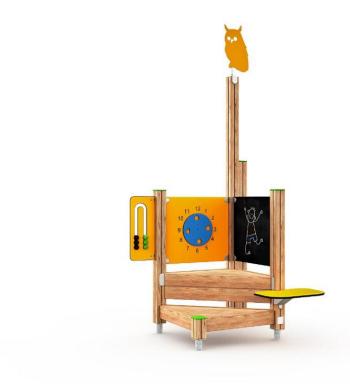

## **Apprentice**

This smaller unit provides a comfortable seating option for young learners on two levels. It features a built-in blackboard for creative expression and interactive discussions, fostering a collaborative environment for small groups. The Clock Play and small abacus panels helps with communication and allows play.