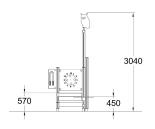

| Product length, mm            | 1400                                          |
|-------------------------------|-----------------------------------------------|
| Product width, mm             | 1240                                          |
| Product height, mm            | 3040                                          |
| Falling space, m <sup>2</sup> | 14.2                                          |
| Max. free fall height, mm     | 570                                           |
| Safety info                   | EN 1176-1 TÜV                                 |
| Foundation options            | deep_mounting<br>surface_mounting             |
| Wood                          | 6                                             |
| Colour of walls and HPL       | Linded Land Land Land Land Land Land Land Lan |