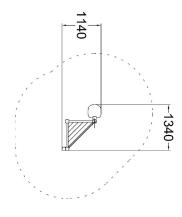

| Product length, mm            | 1340                                                                                                                                                                                                                                                                                                                                                                                                                                                                                                                                                                                                                                                                                                                                                                                                                                                                                                                                                                                                                                                                                                                                                                                                                                                                                                                                                                                                                                                                                                                                                                                                                                                                                                                                                                                                                                                                                                                                                                                                                                                                                                                           |
|-------------------------------|--------------------------------------------------------------------------------------------------------------------------------------------------------------------------------------------------------------------------------------------------------------------------------------------------------------------------------------------------------------------------------------------------------------------------------------------------------------------------------------------------------------------------------------------------------------------------------------------------------------------------------------------------------------------------------------------------------------------------------------------------------------------------------------------------------------------------------------------------------------------------------------------------------------------------------------------------------------------------------------------------------------------------------------------------------------------------------------------------------------------------------------------------------------------------------------------------------------------------------------------------------------------------------------------------------------------------------------------------------------------------------------------------------------------------------------------------------------------------------------------------------------------------------------------------------------------------------------------------------------------------------------------------------------------------------------------------------------------------------------------------------------------------------------------------------------------------------------------------------------------------------------------------------------------------------------------------------------------------------------------------------------------------------------------------------------------------------------------------------------------------------|
| Product width, mm             | 1140                                                                                                                                                                                                                                                                                                                                                                                                                                                                                                                                                                                                                                                                                                                                                                                                                                                                                                                                                                                                                                                                                                                                                                                                                                                                                                                                                                                                                                                                                                                                                                                                                                                                                                                                                                                                                                                                                                                                                                                                                                                                                                                           |
| Product height, mm            | 3240                                                                                                                                                                                                                                                                                                                                                                                                                                                                                                                                                                                                                                                                                                                                                                                                                                                                                                                                                                                                                                                                                                                                                                                                                                                                                                                                                                                                                                                                                                                                                                                                                                                                                                                                                                                                                                                                                                                                                                                                                                                                                                                           |
| Falling space, m <sup>2</sup> | 13.1                                                                                                                                                                                                                                                                                                                                                                                                                                                                                                                                                                                                                                                                                                                                                                                                                                                                                                                                                                                                                                                                                                                                                                                                                                                                                                                                                                                                                                                                                                                                                                                                                                                                                                                                                                                                                                                                                                                                                                                                                                                                                                                           |
| Max. free fall height, mm     | 570                                                                                                                                                                                                                                                                                                                                                                                                                                                                                                                                                                                                                                                                                                                                                                                                                                                                                                                                                                                                                                                                                                                                                                                                                                                                                                                                                                                                                                                                                                                                                                                                                                                                                                                                                                                                                                                                                                                                                                                                                                                                                                                            |
| Safety info                   | EN 1176-1 TÜV                                                                                                                                                                                                                                                                                                                                                                                                                                                                                                                                                                                                                                                                                                                                                                                                                                                                                                                                                                                                                                                                                                                                                                                                                                                                                                                                                                                                                                                                                                                                                                                                                                                                                                                                                                                                                                                                                                                                                                                                                                                                                                                  |
| Foundation options            | deep_mounting surface_mounting                                                                                                                                                                                                                                                                                                                                                                                                                                                                                                                                                                                                                                                                                                                                                                                                                                                                                                                                                                                                                                                                                                                                                                                                                                                                                                                                                                                                                                                                                                                                                                                                                                                                                                                                                                                                                                                                                                                                                                                                                                                                                                 |
| Wood                          | 6                                                                                                                                                                                                                                                                                                                                                                                                                                                                                                                                                                                                                                                                                                                                                                                                                                                                                                                                                                                                                                                                                                                                                                                                                                                                                                                                                                                                                                                                                                                                                                                                                                                                                                                                                                                                                                                                                                                                                                                                                                                                                                                              |
| Colour of walls and HPL       | Lized United Individual United Individual In |