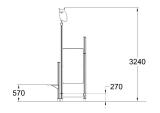

| Product length, mm            | 1340                                                                                                                                                                                                                                                                                                                                                                                                                                                                                                                                                                                                                                                                                                                                                                                                                                                                                                                                                                                                                                                                                                                                                                                                                                                                                                                                                                                                                                                                                                                                                                                                                                                                                                                                                                                                                                                                                                                                                                                                                                                                                                                           |
|-------------------------------|--------------------------------------------------------------------------------------------------------------------------------------------------------------------------------------------------------------------------------------------------------------------------------------------------------------------------------------------------------------------------------------------------------------------------------------------------------------------------------------------------------------------------------------------------------------------------------------------------------------------------------------------------------------------------------------------------------------------------------------------------------------------------------------------------------------------------------------------------------------------------------------------------------------------------------------------------------------------------------------------------------------------------------------------------------------------------------------------------------------------------------------------------------------------------------------------------------------------------------------------------------------------------------------------------------------------------------------------------------------------------------------------------------------------------------------------------------------------------------------------------------------------------------------------------------------------------------------------------------------------------------------------------------------------------------------------------------------------------------------------------------------------------------------------------------------------------------------------------------------------------------------------------------------------------------------------------------------------------------------------------------------------------------------------------------------------------------------------------------------------------------|
| Product width, mm             | 1140                                                                                                                                                                                                                                                                                                                                                                                                                                                                                                                                                                                                                                                                                                                                                                                                                                                                                                                                                                                                                                                                                                                                                                                                                                                                                                                                                                                                                                                                                                                                                                                                                                                                                                                                                                                                                                                                                                                                                                                                                                                                                                                           |
| Product height, mm            | 3240                                                                                                                                                                                                                                                                                                                                                                                                                                                                                                                                                                                                                                                                                                                                                                                                                                                                                                                                                                                                                                                                                                                                                                                                                                                                                                                                                                                                                                                                                                                                                                                                                                                                                                                                                                                                                                                                                                                                                                                                                                                                                                                           |
| Falling space, m <sup>2</sup> | 13.1                                                                                                                                                                                                                                                                                                                                                                                                                                                                                                                                                                                                                                                                                                                                                                                                                                                                                                                                                                                                                                                                                                                                                                                                                                                                                                                                                                                                                                                                                                                                                                                                                                                                                                                                                                                                                                                                                                                                                                                                                                                                                                                           |
| Max. free fall height, mm     | 570                                                                                                                                                                                                                                                                                                                                                                                                                                                                                                                                                                                                                                                                                                                                                                                                                                                                                                                                                                                                                                                                                                                                                                                                                                                                                                                                                                                                                                                                                                                                                                                                                                                                                                                                                                                                                                                                                                                                                                                                                                                                                                                            |
| Safety info                   | EN 1176-1 TÜV                                                                                                                                                                                                                                                                                                                                                                                                                                                                                                                                                                                                                                                                                                                                                                                                                                                                                                                                                                                                                                                                                                                                                                                                                                                                                                                                                                                                                                                                                                                                                                                                                                                                                                                                                                                                                                                                                                                                                                                                                                                                                                                  |
| Foundation options            | deep_mounting surface_mounting                                                                                                                                                                                                                                                                                                                                                                                                                                                                                                                                                                                                                                                                                                                                                                                                                                                                                                                                                                                                                                                                                                                                                                                                                                                                                                                                                                                                                                                                                                                                                                                                                                                                                                                                                                                                                                                                                                                                                                                                                                                                                                 |
| Wood                          | 6                                                                                                                                                                                                                                                                                                                                                                                                                                                                                                                                                                                                                                                                                                                                                                                                                                                                                                                                                                                                                                                                                                                                                                                                                                                                                                                                                                                                                                                                                                                                                                                                                                                                                                                                                                                                                                                                                                                                                                                                                                                                                                                              |
| Colour of walls and HPL       | Lized United Individual United Individual In |