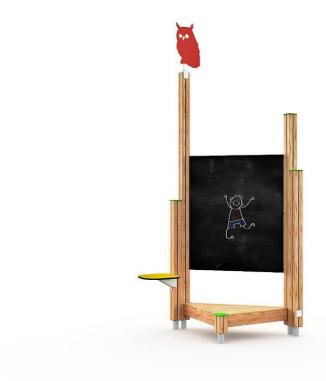

## Teacher

A charming and compact wooden unit designed for individual or small group learning. The small platform allows note-taking or doodling, encouraging interactive learning in an intimate setting. The black board panel helps with communication and encourages creativity. With the larger black board it is the most suitable for the teacher of the class.