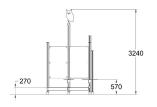

| Product length, mm            | 1950                                                                                                                                                                                                                                                                                                                                                                                                                                                                                                                                                                                                                                                                                                                                                                                                                                                                                                                                                                                                                                                                                                                                                                                                                                                                                                                                                                                                                                                                                                                                                                                                                                                                                                                                                                                                                                                                                                                                                                                                                                                                                                                           |
|-------------------------------|--------------------------------------------------------------------------------------------------------------------------------------------------------------------------------------------------------------------------------------------------------------------------------------------------------------------------------------------------------------------------------------------------------------------------------------------------------------------------------------------------------------------------------------------------------------------------------------------------------------------------------------------------------------------------------------------------------------------------------------------------------------------------------------------------------------------------------------------------------------------------------------------------------------------------------------------------------------------------------------------------------------------------------------------------------------------------------------------------------------------------------------------------------------------------------------------------------------------------------------------------------------------------------------------------------------------------------------------------------------------------------------------------------------------------------------------------------------------------------------------------------------------------------------------------------------------------------------------------------------------------------------------------------------------------------------------------------------------------------------------------------------------------------------------------------------------------------------------------------------------------------------------------------------------------------------------------------------------------------------------------------------------------------------------------------------------------------------------------------------------------------|
| Product width, mm             | 2140                                                                                                                                                                                                                                                                                                                                                                                                                                                                                                                                                                                                                                                                                                                                                                                                                                                                                                                                                                                                                                                                                                                                                                                                                                                                                                                                                                                                                                                                                                                                                                                                                                                                                                                                                                                                                                                                                                                                                                                                                                                                                                                           |
| Product height, mm            | 3240                                                                                                                                                                                                                                                                                                                                                                                                                                                                                                                                                                                                                                                                                                                                                                                                                                                                                                                                                                                                                                                                                                                                                                                                                                                                                                                                                                                                                                                                                                                                                                                                                                                                                                                                                                                                                                                                                                                                                                                                                                                                                                                           |
| Falling space, m <sup>2</sup> | 17.7                                                                                                                                                                                                                                                                                                                                                                                                                                                                                                                                                                                                                                                                                                                                                                                                                                                                                                                                                                                                                                                                                                                                                                                                                                                                                                                                                                                                                                                                                                                                                                                                                                                                                                                                                                                                                                                                                                                                                                                                                                                                                                                           |
| Max. free fall height, mm     | 570                                                                                                                                                                                                                                                                                                                                                                                                                                                                                                                                                                                                                                                                                                                                                                                                                                                                                                                                                                                                                                                                                                                                                                                                                                                                                                                                                                                                                                                                                                                                                                                                                                                                                                                                                                                                                                                                                                                                                                                                                                                                                                                            |
| Safety info                   | EN 1176-1 TÜV                                                                                                                                                                                                                                                                                                                                                                                                                                                                                                                                                                                                                                                                                                                                                                                                                                                                                                                                                                                                                                                                                                                                                                                                                                                                                                                                                                                                                                                                                                                                                                                                                                                                                                                                                                                                                                                                                                                                                                                                                                                                                                                  |
| Foundation options            | deep_mounting surface_mounting                                                                                                                                                                                                                                                                                                                                                                                                                                                                                                                                                                                                                                                                                                                                                                                                                                                                                                                                                                                                                                                                                                                                                                                                                                                                                                                                                                                                                                                                                                                                                                                                                                                                                                                                                                                                                                                                                                                                                                                                                                                                                                 |
| Wood                          | 6                                                                                                                                                                                                                                                                                                                                                                                                                                                                                                                                                                                                                                                                                                                                                                                                                                                                                                                                                                                                                                                                                                                                                                                                                                                                                                                                                                                                                                                                                                                                                                                                                                                                                                                                                                                                                                                                                                                                                                                                                                                                                                                              |
| Colour of walls and HPL       | Linked Linked Today (1987) (1987) (1987) (1987) (1987) (1987) (1987) (1987) (1987) (1987) (1987) (1987) (1987) (1987) (1987) (1987) (1987) (1987) (1987) (1987) (1987) (1987) (1987) (1987) (1987) (1987) (1987) (1987) (1987) (1987) (1987) (1987) (1987) (1987) (1987) (1987) (1987) (1987) (1987) (1987) (1987) (1987) (1987) (1987) (1987) (1987) (1987) (1987) (1987) (1987) (1987) (1987) (1987) (1987) (1987) (1987) (1987) (1987) (1987) (1987) (1987) (1987) (1987) (1987) (1987) (1987) (1987) (1987) (1987) (1987) (1987) (1987) (1987) (1987) (1987) (1987) (1987) (1987) (1987) (1987) (1987) (1987) (1987) (1987) (1987) (1987) (1987) (1987) (1987) (1987) (1987) (1987) (1987) (1987) (1987) (1987) (1987) (1987) (1987) (1987) (1987) (1987) (1987) (1987) (1987) (1987) (1987) (1987) (1987) (1987) (1987) (1987) (1987) (1987) (1987) (1987) (1987) (1987) (1987) (1987) (1987) (1987) (1987) (1987) (1987) (1987) (1987) (1987) (1987) (1987) (1987) (1987) (1987) (1987) (1987) (1987) (1987) (1987) (1987) (1987) (1987) (1987) (1987) (1987) (1987) (1987) (1987) (1987) (1987) (1987) (1987) (1987) (1987) (1987) (1987) (1987) (1987) (1987) (1987) (1987) (1987) (1987) (1987) (1987) (1987) (1987) (1987) (1987) (1987) (1987) (1987) (1987) (1987) (1987) (1987) (1987) (1987) (1987) (1987) (1987) (1987) (1987) (1987) (1987) (1987) (1987) (1987) (1987) (1987) (1987) (1987) (1987) (1987) (1987) (1987) (1987) (1987) (1987) (1987) (1987) (1987) (1987) (1987) (1987) (1987) (1987) (1987) (1987) (1987) (1987) (1987) (1987) (1987) (1987) (1987) (1987) (1987) (1987) (1987) (1987) (1987) (1987) (1987) (1987) (1987) (1987) (1987) (1987) (1987) (1987) (1987) (1987) (1987) (1987) (1987) (1987) (1987) (1987) (1987) (1987) (1987) (1987) (1987) (1987) (1987) (1987) (1987) (1987) (1987) (1987) (1987) (1987) (1987) (1987) (1987) (1987) (1987) (1987) (1987) (1987) (1987) (1987) (1987) (1987) (1987) (1987) (1987) (1987) (1987) (1987) (1987) (1987) (1987) (1987) (1987) (1987) (1987) (1987) (1987) (1987) (1987) (1987) (1987) (1987) (1987) (1987) (1987) (1987) (1987) (19 |