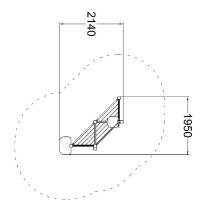

| Product length, mm            | 1950                                                                                                                                                                                                                                                                                                                                                                                                                                                                                                                                                                                                                                                                                                                                                                                                                                                                                                                                                                                                                                                                                                                                                                                                                                                                                                                                                                                                                                                                                                                                                                                                                                                                                                                                                                                                                                                                                                                                                                                                                                                                                                                           |
|-------------------------------|--------------------------------------------------------------------------------------------------------------------------------------------------------------------------------------------------------------------------------------------------------------------------------------------------------------------------------------------------------------------------------------------------------------------------------------------------------------------------------------------------------------------------------------------------------------------------------------------------------------------------------------------------------------------------------------------------------------------------------------------------------------------------------------------------------------------------------------------------------------------------------------------------------------------------------------------------------------------------------------------------------------------------------------------------------------------------------------------------------------------------------------------------------------------------------------------------------------------------------------------------------------------------------------------------------------------------------------------------------------------------------------------------------------------------------------------------------------------------------------------------------------------------------------------------------------------------------------------------------------------------------------------------------------------------------------------------------------------------------------------------------------------------------------------------------------------------------------------------------------------------------------------------------------------------------------------------------------------------------------------------------------------------------------------------------------------------------------------------------------------------------|
| Product width, mm             | 2140                                                                                                                                                                                                                                                                                                                                                                                                                                                                                                                                                                                                                                                                                                                                                                                                                                                                                                                                                                                                                                                                                                                                                                                                                                                                                                                                                                                                                                                                                                                                                                                                                                                                                                                                                                                                                                                                                                                                                                                                                                                                                                                           |
| Product height, mm            | 3240                                                                                                                                                                                                                                                                                                                                                                                                                                                                                                                                                                                                                                                                                                                                                                                                                                                                                                                                                                                                                                                                                                                                                                                                                                                                                                                                                                                                                                                                                                                                                                                                                                                                                                                                                                                                                                                                                                                                                                                                                                                                                                                           |
| Falling space, m <sup>2</sup> | 17.7                                                                                                                                                                                                                                                                                                                                                                                                                                                                                                                                                                                                                                                                                                                                                                                                                                                                                                                                                                                                                                                                                                                                                                                                                                                                                                                                                                                                                                                                                                                                                                                                                                                                                                                                                                                                                                                                                                                                                                                                                                                                                                                           |
| Max. free fall height, mm     | 570                                                                                                                                                                                                                                                                                                                                                                                                                                                                                                                                                                                                                                                                                                                                                                                                                                                                                                                                                                                                                                                                                                                                                                                                                                                                                                                                                                                                                                                                                                                                                                                                                                                                                                                                                                                                                                                                                                                                                                                                                                                                                                                            |
| Safety info                   | EN 1176-1 TÜV                                                                                                                                                                                                                                                                                                                                                                                                                                                                                                                                                                                                                                                                                                                                                                                                                                                                                                                                                                                                                                                                                                                                                                                                                                                                                                                                                                                                                                                                                                                                                                                                                                                                                                                                                                                                                                                                                                                                                                                                                                                                                                                  |
| Foundation options            | deep_mounting surface_mounting                                                                                                                                                                                                                                                                                                                                                                                                                                                                                                                                                                                                                                                                                                                                                                                                                                                                                                                                                                                                                                                                                                                                                                                                                                                                                                                                                                                                                                                                                                                                                                                                                                                                                                                                                                                                                                                                                                                                                                                                                                                                                                 |
| Wood                          | 6                                                                                                                                                                                                                                                                                                                                                                                                                                                                                                                                                                                                                                                                                                                                                                                                                                                                                                                                                                                                                                                                                                                                                                                                                                                                                                                                                                                                                                                                                                                                                                                                                                                                                                                                                                                                                                                                                                                                                                                                                                                                                                                              |
| Colour of walls and HPL       | Linked Linked Today (1987) (1987) (1987) (1987) (1987) (1987) (1987) (1987) (1987) (1987) (1987) (1987) (1987) (1987) (1987) (1987) (1987) (1987) (1987) (1987) (1987) (1987) (1987) (1987) (1987) (1987) (1987) (1987) (1987) (1987) (1987) (1987) (1987) (1987) (1987) (1987) (1987) (1987) (1987) (1987) (1987) (1987) (1987) (1987) (1987) (1987) (1987) (1987) (1987) (1987) (1987) (1987) (1987) (1987) (1987) (1987) (1987) (1987) (1987) (1987) (1987) (1987) (1987) (1987) (1987) (1987) (1987) (1987) (1987) (1987) (1987) (1987) (1987) (1987) (1987) (1987) (1987) (1987) (1987) (1987) (1987) (1987) (1987) (1987) (1987) (1987) (1987) (1987) (1987) (1987) (1987) (1987) (1987) (1987) (1987) (1987) (1987) (1987) (1987) (1987) (1987) (1987) (1987) (1987) (1987) (1987) (1987) (1987) (1987) (1987) (1987) (1987) (1987) (1987) (1987) (1987) (1987) (1987) (1987) (1987) (1987) (1987) (1987) (1987) (1987) (1987) (1987) (1987) (1987) (1987) (1987) (1987) (1987) (1987) (1987) (1987) (1987) (1987) (1987) (1987) (1987) (1987) (1987) (1987) (1987) (1987) (1987) (1987) (1987) (1987) (1987) (1987) (1987) (1987) (1987) (1987) (1987) (1987) (1987) (1987) (1987) (1987) (1987) (1987) (1987) (1987) (1987) (1987) (1987) (1987) (1987) (1987) (1987) (1987) (1987) (1987) (1987) (1987) (1987) (1987) (1987) (1987) (1987) (1987) (1987) (1987) (1987) (1987) (1987) (1987) (1987) (1987) (1987) (1987) (1987) (1987) (1987) (1987) (1987) (1987) (1987) (1987) (1987) (1987) (1987) (1987) (1987) (1987) (1987) (1987) (1987) (1987) (1987) (1987) (1987) (1987) (1987) (1987) (1987) (1987) (1987) (1987) (1987) (1987) (1987) (1987) (1987) (1987) (1987) (1987) (1987) (1987) (1987) (1987) (1987) (1987) (1987) (1987) (1987) (1987) (1987) (1987) (1987) (1987) (1987) (1987) (1987) (1987) (1987) (1987) (1987) (1987) (1987) (1987) (1987) (1987) (1987) (1987) (1987) (1987) (1987) (1987) (1987) (1987) (1987) (1987) (1987) (1987) (1987) (1987) (1987) (1987) (1987) (1987) (1987) (1987) (1987) (1987) (1987) (1987) (1987) (1987) (1987) (1987) (1987) (1987) (1987) (1987) (1987) (19 |