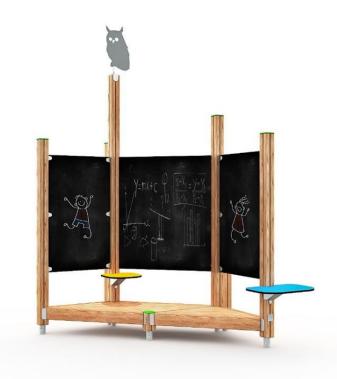

## Professor

A charming wooden unit designed for small group learning. The small platforms allows note-taking or doodling, encouraging interactive learning in an intimate setting. The black board panels helps with communication and encourages creative activities.