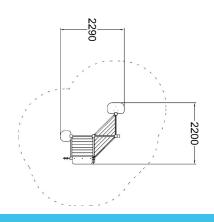

| Product length, mm            | 2200                                                                                                                                                                                                                                                                                                                                                                                                                                                                                                                                                                                                                                                                                                                                                                                                                                                                                                                                                                                                                                                                                                                                                                                                                                                                                                                                                                                                                                                                                                                                                                                                                                                                                                                                                                                                                                                                                                                                                                                                                                                                                                                           |
|-------------------------------|--------------------------------------------------------------------------------------------------------------------------------------------------------------------------------------------------------------------------------------------------------------------------------------------------------------------------------------------------------------------------------------------------------------------------------------------------------------------------------------------------------------------------------------------------------------------------------------------------------------------------------------------------------------------------------------------------------------------------------------------------------------------------------------------------------------------------------------------------------------------------------------------------------------------------------------------------------------------------------------------------------------------------------------------------------------------------------------------------------------------------------------------------------------------------------------------------------------------------------------------------------------------------------------------------------------------------------------------------------------------------------------------------------------------------------------------------------------------------------------------------------------------------------------------------------------------------------------------------------------------------------------------------------------------------------------------------------------------------------------------------------------------------------------------------------------------------------------------------------------------------------------------------------------------------------------------------------------------------------------------------------------------------------------------------------------------------------------------------------------------------------|
| Product width, mm             | 2290                                                                                                                                                                                                                                                                                                                                                                                                                                                                                                                                                                                                                                                                                                                                                                                                                                                                                                                                                                                                                                                                                                                                                                                                                                                                                                                                                                                                                                                                                                                                                                                                                                                                                                                                                                                                                                                                                                                                                                                                                                                                                                                           |
| Product height, mm            | 3240                                                                                                                                                                                                                                                                                                                                                                                                                                                                                                                                                                                                                                                                                                                                                                                                                                                                                                                                                                                                                                                                                                                                                                                                                                                                                                                                                                                                                                                                                                                                                                                                                                                                                                                                                                                                                                                                                                                                                                                                                                                                                                                           |
| Falling space, m <sup>2</sup> | 20.3                                                                                                                                                                                                                                                                                                                                                                                                                                                                                                                                                                                                                                                                                                                                                                                                                                                                                                                                                                                                                                                                                                                                                                                                                                                                                                                                                                                                                                                                                                                                                                                                                                                                                                                                                                                                                                                                                                                                                                                                                                                                                                                           |
| Max. free fall height, mm     | 590                                                                                                                                                                                                                                                                                                                                                                                                                                                                                                                                                                                                                                                                                                                                                                                                                                                                                                                                                                                                                                                                                                                                                                                                                                                                                                                                                                                                                                                                                                                                                                                                                                                                                                                                                                                                                                                                                                                                                                                                                                                                                                                            |
| Safety info                   | EN 1176-1 TÜV                                                                                                                                                                                                                                                                                                                                                                                                                                                                                                                                                                                                                                                                                                                                                                                                                                                                                                                                                                                                                                                                                                                                                                                                                                                                                                                                                                                                                                                                                                                                                                                                                                                                                                                                                                                                                                                                                                                                                                                                                                                                                                                  |
| Foundation options            | deep_mounting surface_mounting                                                                                                                                                                                                                                                                                                                                                                                                                                                                                                                                                                                                                                                                                                                                                                                                                                                                                                                                                                                                                                                                                                                                                                                                                                                                                                                                                                                                                                                                                                                                                                                                                                                                                                                                                                                                                                                                                                                                                                                                                                                                                                 |
| Wood                          | 6                                                                                                                                                                                                                                                                                                                                                                                                                                                                                                                                                                                                                                                                                                                                                                                                                                                                                                                                                                                                                                                                                                                                                                                                                                                                                                                                                                                                                                                                                                                                                                                                                                                                                                                                                                                                                                                                                                                                                                                                                                                                                                                              |
| Colour of walls and HPL       | Linked Linked Interest to the Control of the Contro |