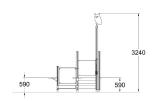

| Product length, mm            | 2200                                                                                                                                                                                                                                                                                                                                                                                                                                                                                                                                                                                                                                                                                                                                                                                                                                                                                                                                                                                                                                                                                                                                                                                                                                                                                                                                                                                                                                                                                                                                                                                                                                                                                                                                                                                                                                                                                                                                                                                                                                                                                                                           |
|-------------------------------|--------------------------------------------------------------------------------------------------------------------------------------------------------------------------------------------------------------------------------------------------------------------------------------------------------------------------------------------------------------------------------------------------------------------------------------------------------------------------------------------------------------------------------------------------------------------------------------------------------------------------------------------------------------------------------------------------------------------------------------------------------------------------------------------------------------------------------------------------------------------------------------------------------------------------------------------------------------------------------------------------------------------------------------------------------------------------------------------------------------------------------------------------------------------------------------------------------------------------------------------------------------------------------------------------------------------------------------------------------------------------------------------------------------------------------------------------------------------------------------------------------------------------------------------------------------------------------------------------------------------------------------------------------------------------------------------------------------------------------------------------------------------------------------------------------------------------------------------------------------------------------------------------------------------------------------------------------------------------------------------------------------------------------------------------------------------------------------------------------------------------------|
| Product width, mm             | 2290                                                                                                                                                                                                                                                                                                                                                                                                                                                                                                                                                                                                                                                                                                                                                                                                                                                                                                                                                                                                                                                                                                                                                                                                                                                                                                                                                                                                                                                                                                                                                                                                                                                                                                                                                                                                                                                                                                                                                                                                                                                                                                                           |
| Product height, mm            | 3240                                                                                                                                                                                                                                                                                                                                                                                                                                                                                                                                                                                                                                                                                                                                                                                                                                                                                                                                                                                                                                                                                                                                                                                                                                                                                                                                                                                                                                                                                                                                                                                                                                                                                                                                                                                                                                                                                                                                                                                                                                                                                                                           |
| Falling space, m <sup>2</sup> | 20.3                                                                                                                                                                                                                                                                                                                                                                                                                                                                                                                                                                                                                                                                                                                                                                                                                                                                                                                                                                                                                                                                                                                                                                                                                                                                                                                                                                                                                                                                                                                                                                                                                                                                                                                                                                                                                                                                                                                                                                                                                                                                                                                           |
| Max. free fall height, mm     | 590                                                                                                                                                                                                                                                                                                                                                                                                                                                                                                                                                                                                                                                                                                                                                                                                                                                                                                                                                                                                                                                                                                                                                                                                                                                                                                                                                                                                                                                                                                                                                                                                                                                                                                                                                                                                                                                                                                                                                                                                                                                                                                                            |
| Safety info                   | EN 1176-1 TÜV                                                                                                                                                                                                                                                                                                                                                                                                                                                                                                                                                                                                                                                                                                                                                                                                                                                                                                                                                                                                                                                                                                                                                                                                                                                                                                                                                                                                                                                                                                                                                                                                                                                                                                                                                                                                                                                                                                                                                                                                                                                                                                                  |
| Foundation options            | deep_mounting surface_mounting                                                                                                                                                                                                                                                                                                                                                                                                                                                                                                                                                                                                                                                                                                                                                                                                                                                                                                                                                                                                                                                                                                                                                                                                                                                                                                                                                                                                                                                                                                                                                                                                                                                                                                                                                                                                                                                                                                                                                                                                                                                                                                 |
| Wood                          | 6                                                                                                                                                                                                                                                                                                                                                                                                                                                                                                                                                                                                                                                                                                                                                                                                                                                                                                                                                                                                                                                                                                                                                                                                                                                                                                                                                                                                                                                                                                                                                                                                                                                                                                                                                                                                                                                                                                                                                                                                                                                                                                                              |
| Colour of walls and HPL       | Linked Linked Interest to the Control of the Contro |