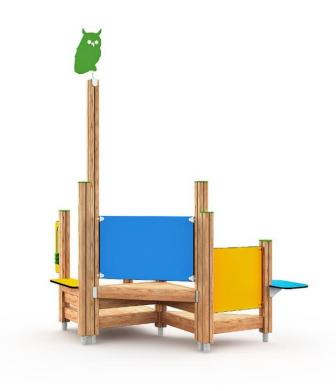

## Engineer

This medium size unit provides a comfortable seating option for young learners on two levels. The small platforms allows note-taking or doodling, encouraging interactive learning in an intimate setting. It features a built-in blackboards for creative expression and interactive discussions, fostering a collaborative environment for small groups. The small abacus panel helps with communication and allows play.