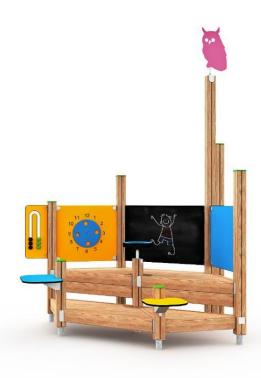

## Scientist

This medium size unit provides a comfortable seating option for young learners on two levels. The small platforms allows note-taking or doodling, encouraging interactive learning in an intimate setting. It features a built-in blackboard for creative expression and interactive discussions, fostering a collaborative environment for small groups. The Clock Play and small abacus panels helps with communication and allows play.