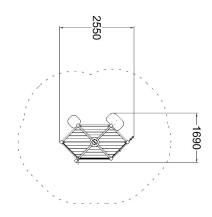

| Product length, mm            | 2550                           |
|-------------------------------|--------------------------------|
| Product width, mm             | 1690                           |
| Product height, mm            | 3240                           |
| Falling space, m <sup>2</sup> | 19.4                           |
| Max. free fall height, mm     | 590                            |
| Safety info                   | EN 1176-1 TÜV                  |
| Foundation options            | deep_mounting surface_mounting |
| Wood                          | 6                              |
| Colour of walls and HPL       | Linked Linked                  |