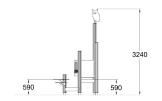

| Product length, mm            | 2550                           |
|-------------------------------|--------------------------------|
| Product width, mm             | 1690                           |
| Product height, mm            | 3240                           |
| Falling space, m <sup>2</sup> | 19.4                           |
| Max. free fall height, mm     | 590                            |
| Safety info                   | EN 1176-1 TÜV                  |
| Foundation options            | deep_mounting surface_mounting |
| Wood                          | 6                              |
| Colour of walls and HPL       | Linked Linked                  |