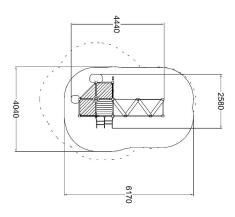

| Product length, mm            | 4440                              |
|-------------------------------|-----------------------------------|
| Product width, mm             | 2580                              |
| Product height, mm            | 3050                              |
| Impact area, m <sup>2</sup>   | 22                                |
| Falling space, m <sup>2</sup> | 30.5                              |
| Max. free fall height, mm     | 980                               |
| Safety info                   | EN 1176-1 TÜV                     |
| Foundation options            | deep_mounting<br>surface mounting |
| Wood                          | 6                                 |
| Colour of walls and HPL       | Trees no Word.                    |
| Ropes                         |                                   |
|                               |                                   |