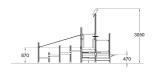

| Product length, mm            | 4440                              |
|-------------------------------|-----------------------------------|
| Product width, mm             | 2580                              |
| Product height, mm            | 3050                              |
| Impact area, m <sup>2</sup>   | 22                                |
| Falling space, m <sup>2</sup> | 30.5                              |
| Max. free fall height, mm     | 980                               |
| Safety info                   | EN 1176-1 TÜV                     |
| Foundation options            | deep_mounting<br>surface mounting |
| Wood                          | 6                                 |
| Colour of walls and HPL       | Trees no Word.                    |
| Ropes                         |                                   |
|                               |                                   |