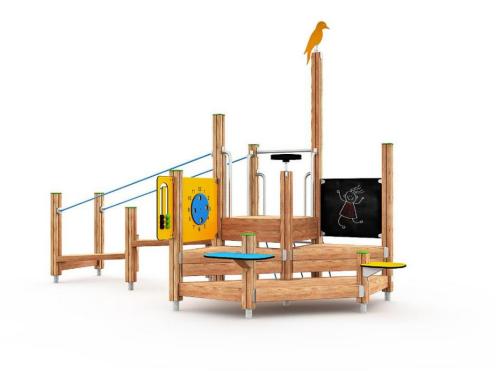

## Pathfinder

Meeting points

Play panels

A larger unit with an array of play elements and integrated play panels. This unit transforms learning into a multisensory experience, encouraging exploration, creativity, and collaboration. The blackboard remains a central feature, fostering educational engagement in a playful environment.