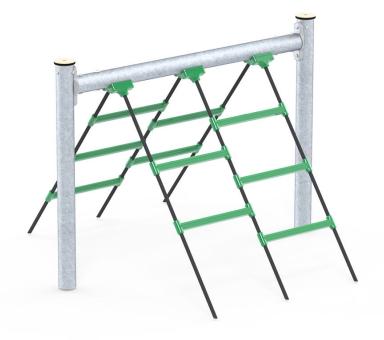

## Cross the climbing beam

Balkan is one of the balance equipment options in the Basic series. The climbing beam adds variety to the obstacle course. Here the children must balance on the climbing net and cross to the other side in order to continue through the course.

Besides being a fun element on the obstacle course, the climbing activities on Balkan also improve the children's gross motor skills and develop their brain. Cross-body movements with the arms and legs strengthen the neural activity between the two sides of the brain, and this interaction is used when learning to read and write.