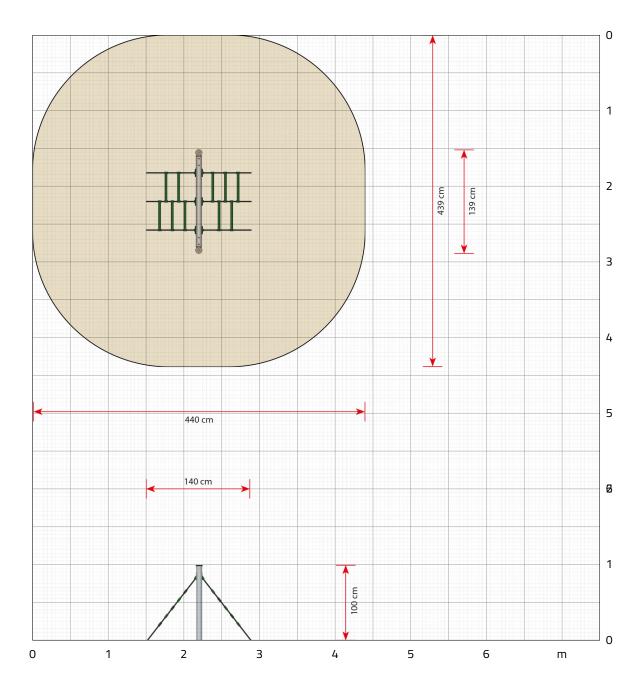

## **Specifications**

Article number

LB055G: In-ground mounting

Recommended ages

From 4 years

Product dimensions (LxWxH)

140 x 139 x 100 cm

Area requirement incl. safety distances (LxW)

440 x 439 cm

Max. fall height

92 cm

Approximate installation time

2 persons 2 hours

Other details

This product can be installed directly on grass without additional fall protection

Click here to see more about the product on our website: www.ledonplay.com/product/lb055